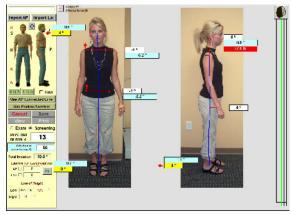

Pro's comparison reports and graphs. Reports are in English or Spanish, and a special Report Editor lets you create reports in a variety of other languages. Additional features provided by Posture Pro include:

- Posture Number Only Posture Pro has it. Based on a posture scoring system, a client or patients posture is calculated to provide their Total Posture Number which helps keep track of any improvements/relapses of posture over time.
- AutoDetect automatically perform a posture screening or exam
- Effects of Time Posture is NOT self-correcting. Show patients what they might look like with no correction
- Loss of Height Calculations due to poor posture
- Additional Spine Forces Measurement Explains the extra stresses from poor posture
- Quick Compare Quickly compare current and past posture exams