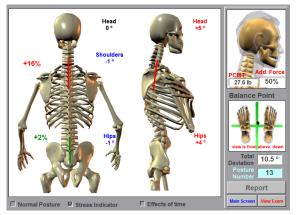

- Posture Number Only Posture Pro has it. Based on a posture scoring system, a client or patients posture is calculated to provide their Total Posture Number which helps keep track of any improvements/relapses of posture over time.
- AutoDetect automatically perform a posture screening or exam
- Effects of Time Posture is NOT self-correcting. Show patients what they might look like with no correction
- Loss of Height Calculations due to poor posture
- Additional Spine Forces Measurement Explains the extra stresses from poor posture
- Quick Compare Quickly compare current and past posture exams